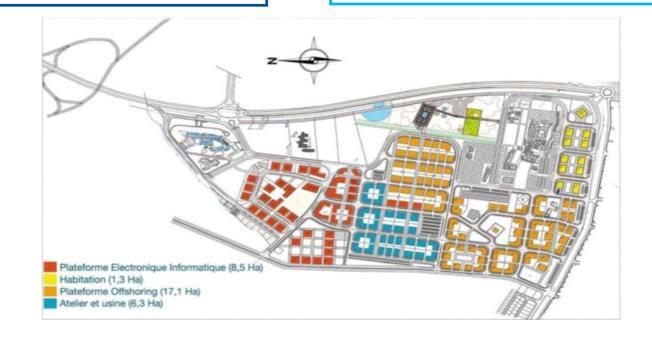

## NOVATION MECHATRONIC CITY (located in Sousse)

- ➤ Completely equipped accommodation and an R & D area of ~ 108 acres (44 ha)
- In the center of the city of Sousse served by public transport and benefiting from all urban facilities

## NOVATION BUSINESS CITY (located in Sousse)

- Neighboring Novation Mechatronic City, Novation Business City is the first intelligent park dedicated to service activities in Tunisia.
- ► It covers 138 acres (56 ha) to host offshoring activities

# NOVATION INDUSTRIAL CITY (located in Enfidha)

- ► Multi-sectoral industrial zone : 350 acres (142 ha)
- Strategically located at the crossroad of highways and next to the airport and the deep-water port of Enfidha (ongoing project)

## INVESTMENT LOCATION: NOVATION CITY

10台外沿地沿到65

TOTAL AREA
242ha / 598 acres
(2 Zones)

LAND OWNERSHIP

100% owned by Novation City

**FEE FOR LAND** 

Novation Business City: 260 to 290\$ /m²(10,8 ft²) Novation Industrial City: 32 to 37\$ /m² (10,8ft²)