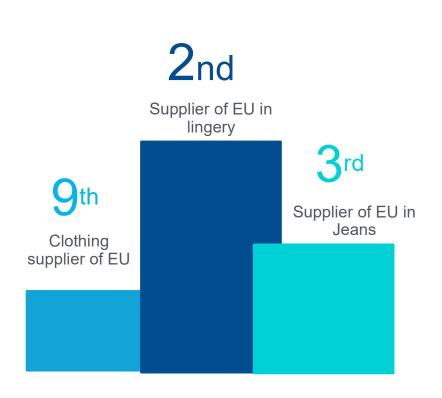

#### THE ECOSYSTEM & INVESTMENT OPPORTUNITIES

45%

of the total textile national companies

56%

of the total region's manufacturing companies

**52%** of the total region employment

150 researchers

75 textile engineers/ year

**120** high technicians/ year

**180** fashion graduates/ year

250 vocational trainees/ year

**18** Textile vocational centers

**3** Academic and textile research faculty

# THE TEXTILE & CLOTHING SECTOR IN THE CENTRAL REGION

THE ECOSYSTEM & INVESTMENT OPPORTUNITIES

Move to more added value activities

**Investment** opportunities

- Finishing and dyeing
- Technical textiles

250
Technical textiles companies