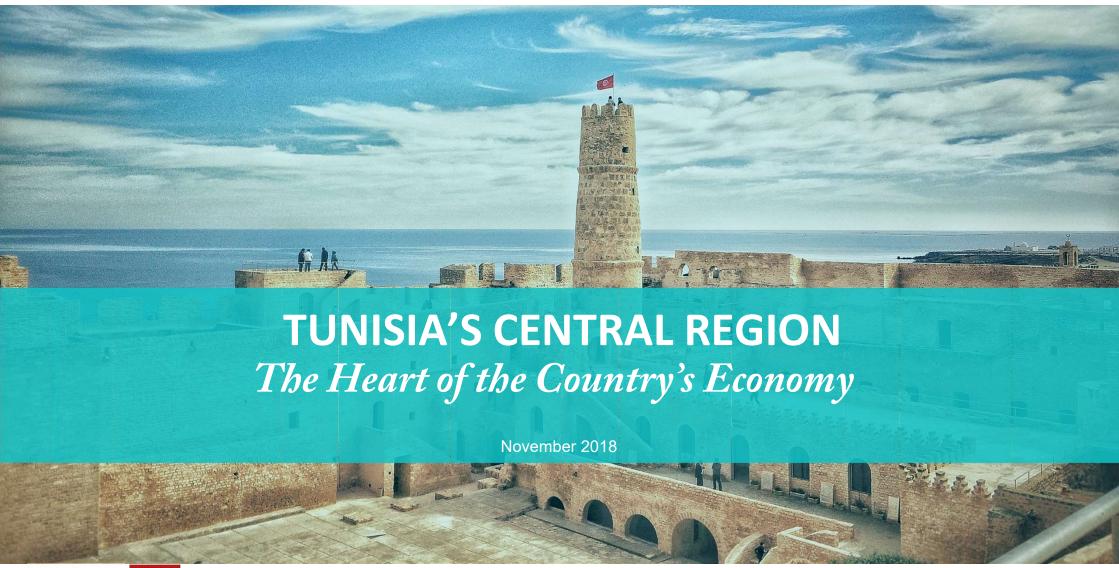

### TUNISIA'S CENTRAL REGION

A Business Economic and Industrial

Hub made up of 4 governorates:
Sousse - Monastir - Mahdia - Kairouan

Number of industrial firms (+10 pax):1.461(27 % of the total industrial firms)