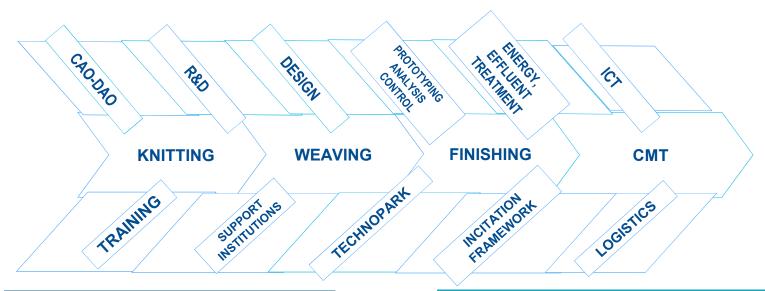

# THE TEXTILE & CLOTHING SECTOR is a TRADITIONAL INDUSTRY in Tunisia, HIGHLY INTEGRATED WITHIN THE GLOBAL TEXTILE AND APPAREL VALUE CHAIN

#### **TEXTILE & CLOTHING IN THE CENTRAL REGION:**

#### THE ECOSYSTEM & INVESTMENT OPPORTUNITIES

45%

of the total textile national companies

56%

of the total region's manufacturing companies

**52%** of the total region employment

150 researchers

75 textile engineers/ year

# THE TEXTILE & CLOTHING SECTOR IN THE CENTRAL REGION

THE ECOSYSTEM & INVESTMENT OPPORTUNITIES

Move to more added value activities

**Investment** opportunities

- Finishing and dyeing
- Technical textiles

250
Technical textiles companies