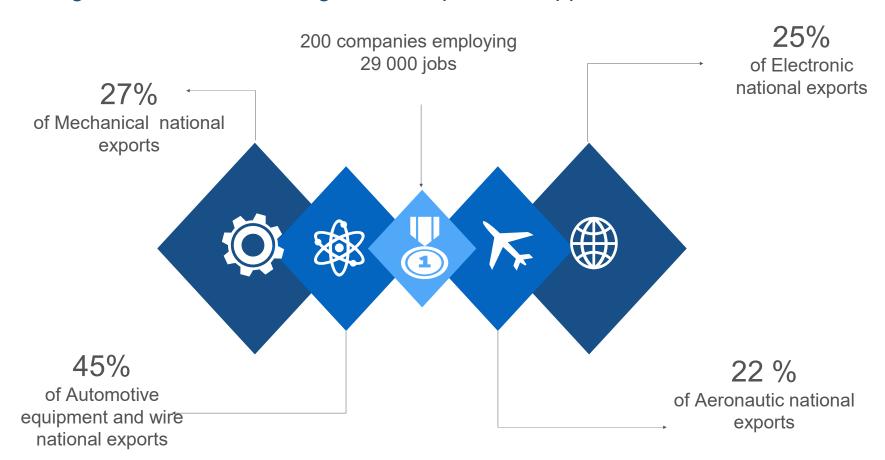

# The Mechatronic Sector is a very dynamic sector in Tunisia, with significant investment and growth opportunities

ZODIAC AEROSPACE

# MECHATRONIC SECTOR IN CENTRAL REGION

A strategic sector in central region, with potential opportunities and added value

schools and tech institutes

**CENTRAL REGION: AN EDUCATIONAL HUB** 

technicians / per year

to mechatronic

A LARGE POOL OF SKILLED LABOR Qualified engineers and technicians

engineers / per year