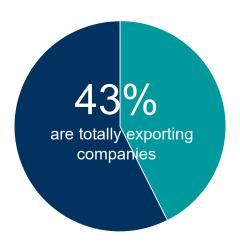

### TUNISIA'S CENTRAL REGION

A Business Economic and Industrial

Hub made up of 4 governorates:
Sousse - Monastir - Mahdia - Kairouan

Number of industrial firms (+10 pax):1.461(27 % of the total industrial firms)