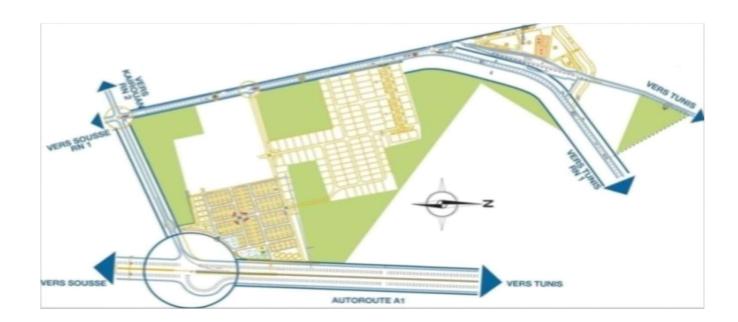

# NOVATION INDUSTRIAL CITY (located in Enfidha)

- ► Multi-sectoral industrial zone : 350 acres (142 ha)
- Strategically located at the crossroad of highways and next to the airport and the deep-water port of Enfidha (ongoing project)

#### **Accessibility**

- → Strategically positioned, providing very good accessibility
- → Access to the best infrastructure in the country