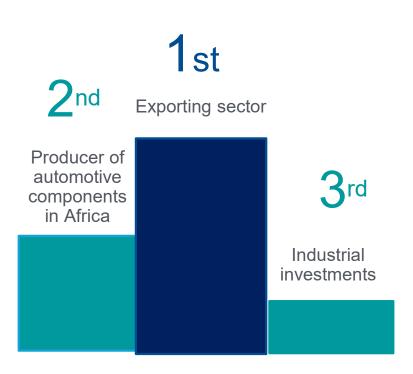

### TUNISIA'S CENTRAL REGION

A Business Economic and Industrial

Hub made up of 4 governorates:
Sousse - Monastir - Mahdia - Kairouan

Number of industrial firms (+10 pax):1.461(27 % of the total industrial firms)